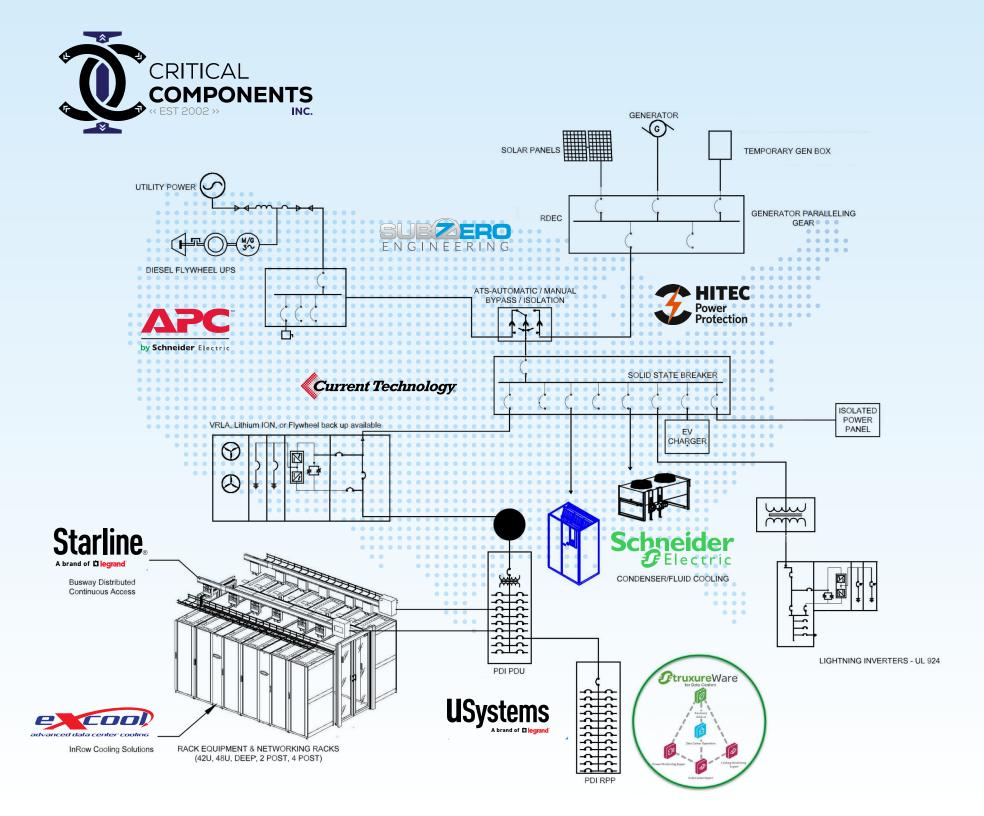

## CRITICAL COMPONENTS PROUDLY REPRESENTS:

UPS's: Available, reliable, modular, scalable to protect 10-1500+ kW load In-Row Cooling Systems, PDU's and Racks

Track Busway: Overhead power distribution, continuous access,

customizable from 40-1250A

Plug-In Raceway: flexible wall-mounted power distribution

Indirect Evaporative Cooling: most efficient Data Center Cooling systems for both water and energy consumption

Electrical Safety: Fault monitoring, protection panels, current transformers, and charge controllers prevent shock and fire hazards, keeping equipment safe and online

Elevator UPS's: At least 90 minute run time backing up elevators with or without Regenerative Power

Power Conditioners: Correct sine waves to ensure clean supply to load

TDR technology allows for detection of individual, growing, and simultaneous leaks

Monitoring system alarms and notifies via email or text

Rear Door Cooling: Attaches to back of rack providing space efficient, high density compatible cooling

Dynamic UPS systems: All in one, battery free genset+UPS combination provides 97% efficiency, 470-3600 kVA units with parallel capability

Containment Doors, Panels, Curtains and Roofs with standard sizes reducing lead times for comprehensive containment

CRITICAL COMPONENTS, INC